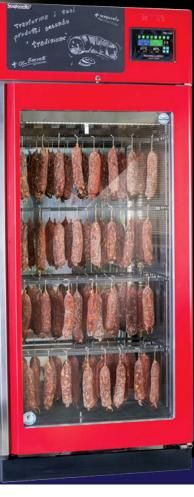

# STAGIONELLOEVO® 150KG CABINET WITH CLIMATOUCH® AND FUMOTIC® – RED COLOR

ITEM: 46183 MODEL: STG150TTW

## Produce up to 150 kg of salami on an average of 20 days!

Specialized for fermenting, drying, seasoning, and preserving. All internal/ external parts that comes in contact with food is made of stainless steel AISI 304. Internal memory available in 352kb RAM for approx. 100 recipes; included are 30 preset recipes.

#### STG150TTW

StagionelloEvo® 150kg cabinet with ClimaTouch<sup>®</sup> and Fumotic<sup>®</sup> – Red Color

4 Guide sets / 20 stainless steel hanging rods

-5°C - 50°C / 23°F - 122°F

- 10°C - 70°C / 14°F - 158°F