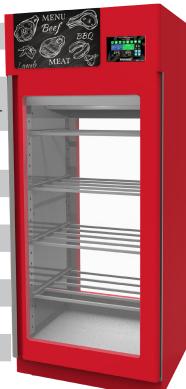

# STAGIONELLOEVO® 150KG CABINET WITH CLIMATOUCH® AND FUMOTIC® – RED COLOR

ITEM: 46183 MODEL: STG150TTW

## Produce up to 150 kg of salami on an average of 20 days!

Specialized for fermenting, drying, seasoning, and preserving. All internal/ external parts that comes in contact with food is made of stainless steel AISI 304. Internal memory available in 352kb RAM for approx. 100 recipes; included are 30 preset recipes.

#### STG150TTW

StagionelloEvo® 150kg cabinet with ClimaTouch<sup>®</sup> and Fumotic<sup>®</sup> – Red Color

4 Guide sets / 20 stainless steel hanging rods

-5°C - 50°C / 23°F - 122°F

- 10°C - 70°C / 14°F - 158°F