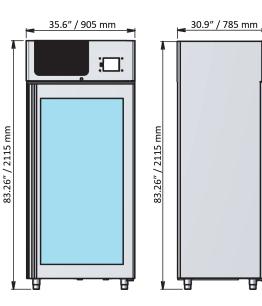

### **TECHNICAL SPECIFICATIONS**

ITEM NUMBER MODEL

DESCRIPTION

INTERIOR

WORKING TEMPERATURE STORAGE TEMPERATURE AMBIENT RELATIVE HUMIDITY ELECTRICAL INTERNAL MEMORY DIMENSIONS (WDH) NET WEIGHT GROSS WEIGHT

#### STG150TTW

StagionelloEvo® 150kg cabinet with ClimaTouch<sup>®</sup> and Fumotic<sup>®</sup> – Red Color

4 Guide sets / 20 stainless steel hanging rods

-5°C - 50°C / 23°F - 122°F

- 10°C - 70°C / 14°F - 158°F

Less than 90% RH

220V / 3.42kW / 14A

352 Kb Ram (approx.100 recipes)

35.6" x 30.9" x 83.26"

513.7 lbs. / 233 kg.

651.2 lbs. / 295.37 kg.