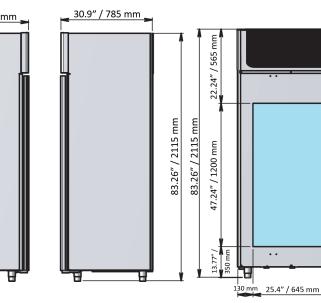

### **TECHNICAL SPECIFICATIONS**

ITEM NUMBER MODEL

DESCRIPTION

INTERIOR

WORKING TEMPERATURE STORAGE TEMPERATURE AMBIENT RELATIVE HUMIDITY ELECTRICAL INTERNAL MEMORY DIMENSIONS (WDH) NET WEIGHT GROSS WEIGHT

#### STG150TTW

StagionelloEvo® 150kg cabinet with ClimaTouch<sup>®</sup> and Fumotic<sup>®</sup> – Red Color

4 Guide sets / 20 stainless steel hanging rods

-5°C - 50°C / 23°F - 122°F

- 10°C - 70°C / 14°F - 158°F

Less than 90% RH

220V / 3.42kW / 14A

352 Kb Ram (approx.100 recipes)

35.6" x 30.9" x 83.26"

513.7 lbs. / 233 kg.

651.2 lbs. / 295.37 kg.